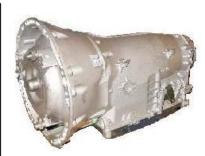

## <u>Packages Include:</u>

- ► Premium assembled transmission powder coated to the color of your choice.
- ► Torque Converter built to match your performance specifications.
- ► Transmission controller, wire harness, all sensors and custom customer specified shift programming.
- ► Transmission cooler, lines and connections.
- ► Complete installation and integration into your vehicle.

## **Transmissions Available:**

- ► GM: 4L60E/65E/70E, 4L80E/85E, 5L40E, 6L80
- ► Allison: 1000/2000, 5 or 6 speed
- ► Chrysler: 46RE, 48RE, 5-45RFE, 42RLE, 722.6
- ► Ford: 4R70W/75W, 4R100, Torqshift 5R110W
- ► ZF: 5HP18, 5HP24, 5HP30